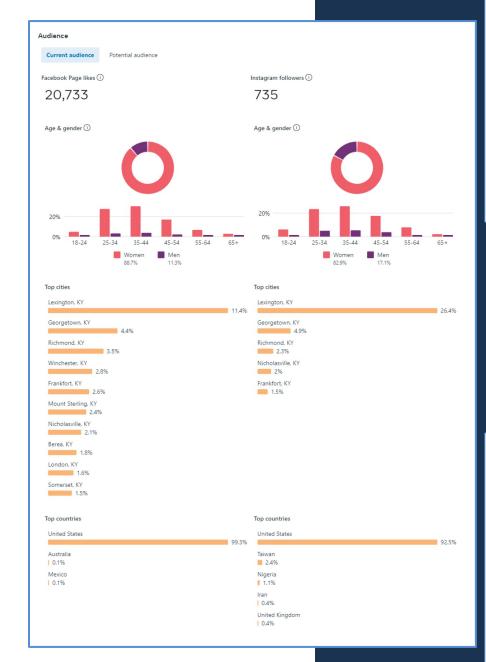

#### **Facebook Analytics**

#### 16.5K

Facebook Page Visits

### 437,485

Facebook Page Reach

### 2,447

Instagram Reach

- > 35,838

  Business Profile Interactions
- > 117K
  Business Profile Views
- > 82,856
  Searches Triggered by Business Profile