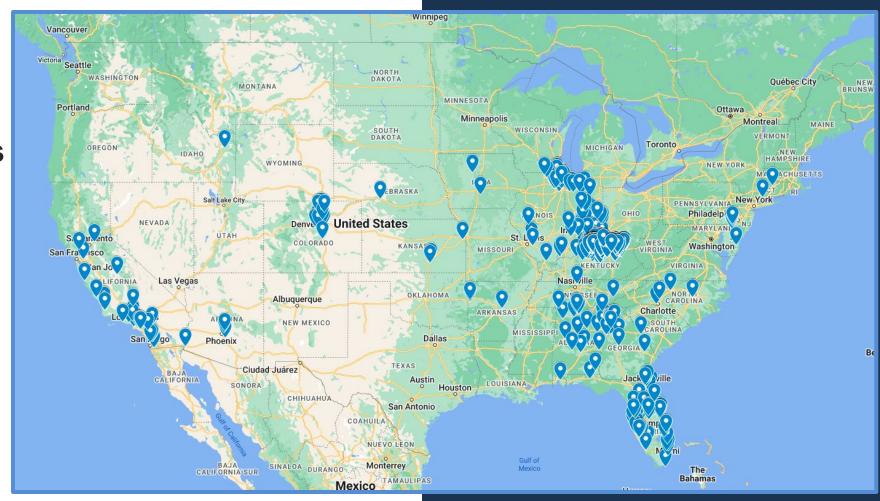

#### **Online Ticket Purchases**

- > 4 Countries
- > 42 States
- Represents 29% of tickets sales