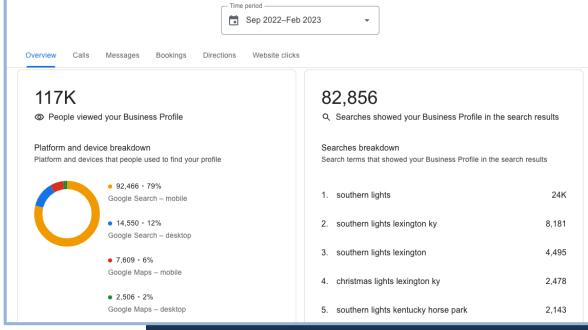

### 2,447

Instagram Reach

- > 35,838

  Business Profile Interactions
- > 117K
  Business Profile Views
- > 82,856
  Searches Triggered by Business Profile