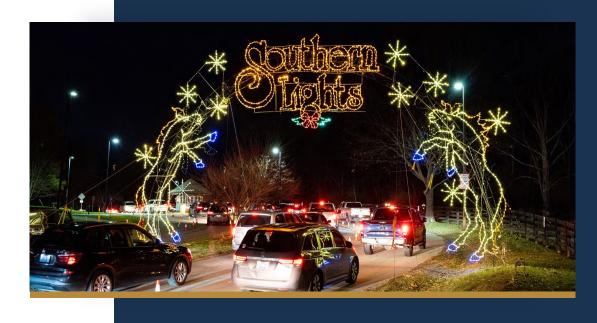

#### 29th ANNUAL SOUTHERN LIGHTS

## THE GATE – \*33 Nights

\*Closed 2 Nights at Christmas Due to Extreme Weather

- ► ESTIMATED 100,000 INDIVIDUALS
- **23,000 Cars**

Compares to:

30,000 in 2021

34,000 in 2020

24,000 in 2019

► 85% Parked and Visited the Holiday Village