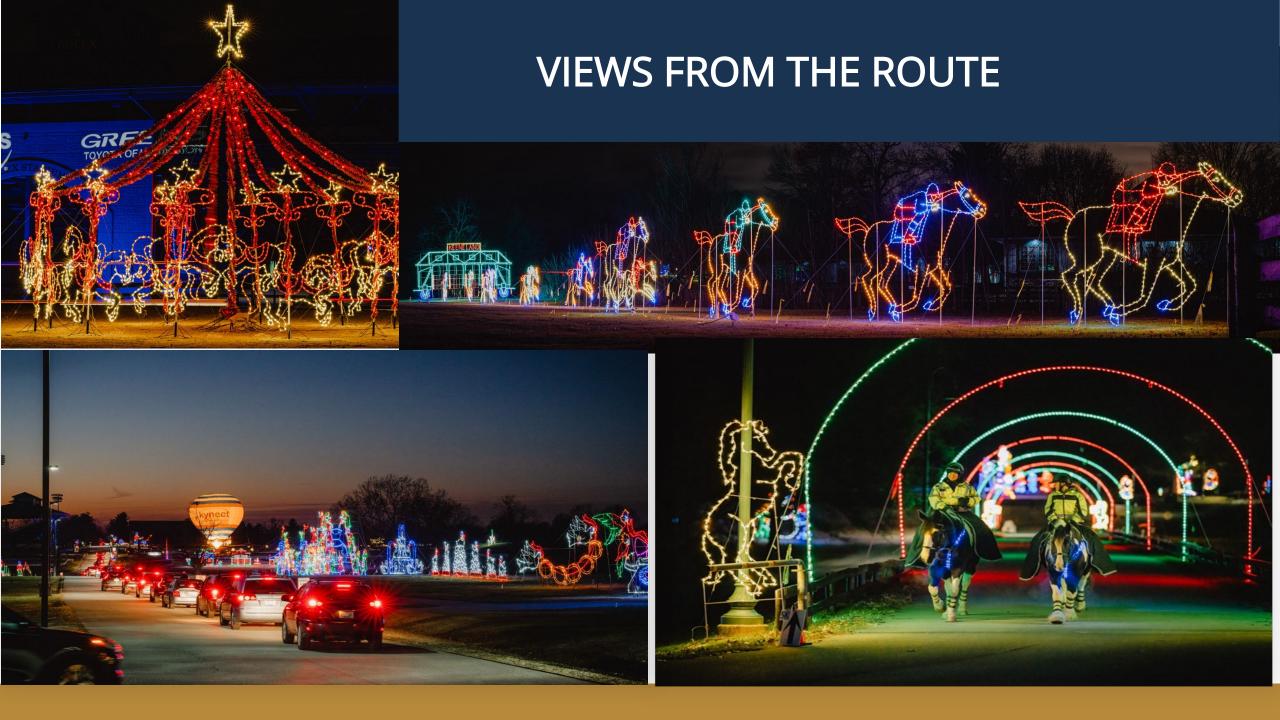

#### 29th ANNUAL SOUTHERN LIGHTS

## THE GATE – \*33 Nights

\*Closed 2 Nights at Christmas Due to Extreme Weather

- ► ESTIMATED 100,000 INDIVIDUALS
- **23,000 Cars**

Compares to:

30,000 in 2021

34,000 in 2020

24,000 in 2019

► 85% Parked and Visited the Holiday Village