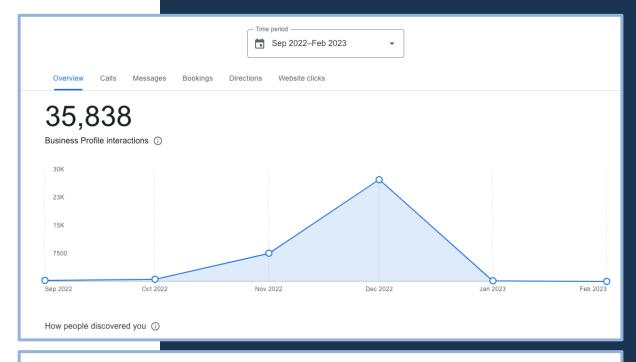

### 2,447

Instagram Reach

- > 35,838

  Business Profile Interactions
- > 117K
  Business Profile Views
- > 82,856
  Searches Triggered by Business Profile