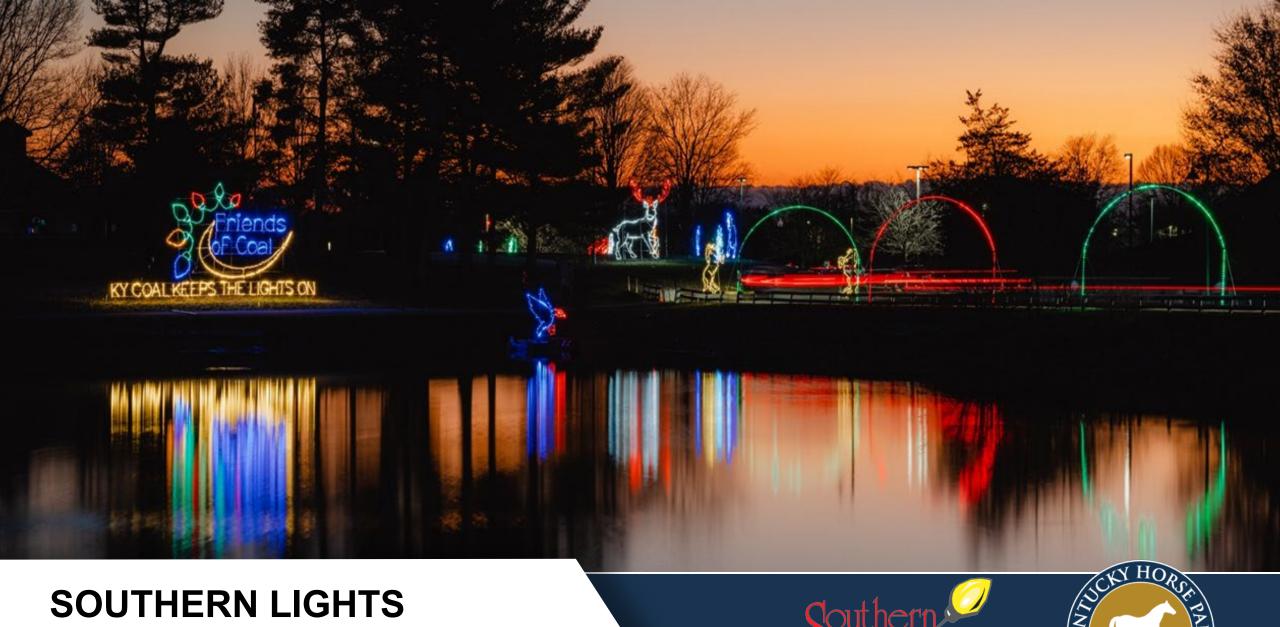

#### 29th ANNUAL SOUTHERN LIGHTS

## THE GATE – \*33 Nights

\*Closed 2 Nights at Christmas Due to Extreme Weather

- ► ESTIMATED 100,000 INDIVIDUALS
- **23,000 Cars**

Compares to:

30,000 in 2021

34,000 in 2020

24,000 in 2019

► 85% Parked and Visited the Holiday Village