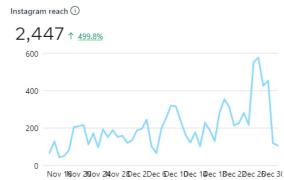

### 2,447

Instagram Reach

- > 35,838

  Business Profile Interactions
- > 117K
  Business Profile Views
- > 82,856
  Searches Triggered by Business Profile