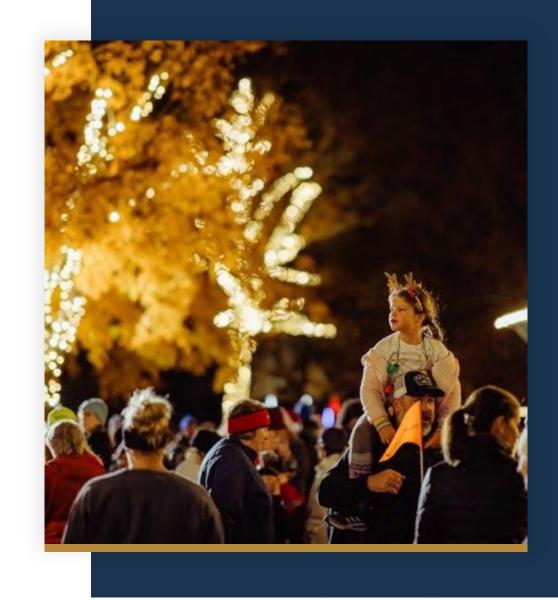

#### 29th ANNUAL SOUTHERN LIGHTS

## THE GATE – \*33 Nights

\*Closed 2 Nights at Christmas Due to Extreme Weather

- ► ESTIMATED 100,000 INDIVIDUALS
- **23,000 Cars**

Compares to:

30,000 in 2021

34,000 in 2020

24,000 in 2019

► 85% Parked and Visited the Holiday Village