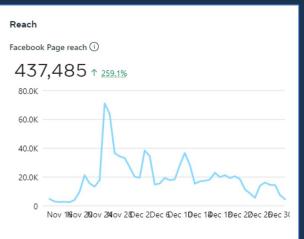

3,700 Impressions





Radio PSA







## **2022 SOUTHERN LIGHTS DIGITAL & PRINT ADS**

#### **DIGITAL ADS**

SIX CHANNELS

871,579 IMPRESSIONS

#### **PRINT ADS**

THREE PUBLICATIONS

93,340 READERSHIP



Nov 25 - Dec 31

(Closed on Christmas Day)

**Purchase Tickets Online or at the Gate** \$30 Per Carload Online // \$35 at the Gate

**Purchase Tickets Online** 





Sponsors















SouthernLightsky.org



## 29th ANNUAL SOUTHERN LIGHTS SANTA PHOTO ANALYTICS

- > First Photo Free Additional Photo \$5 each
- Delivered Digitally to Phone and Print
- 6,090 Photo Sessions, Total Views 16,153
   REACH 633,893 Text & Download
   IMPRESSIONS 2,134,432







#### **Facebook Analytics**

#### 16.5K

Facebook Page Visits

### 437,485

Facebook Page Reach

### 2,447

Instagram Reach











- > 35,838

  Business Profile Interactions
- > 117K
  Business Profile Views
- > 82,856
  Searches Triggered by Business Profile







#### **Online Ticket Purchases**

- > 4 Countries
- > 42 States
- Represents 29% of tickets sales